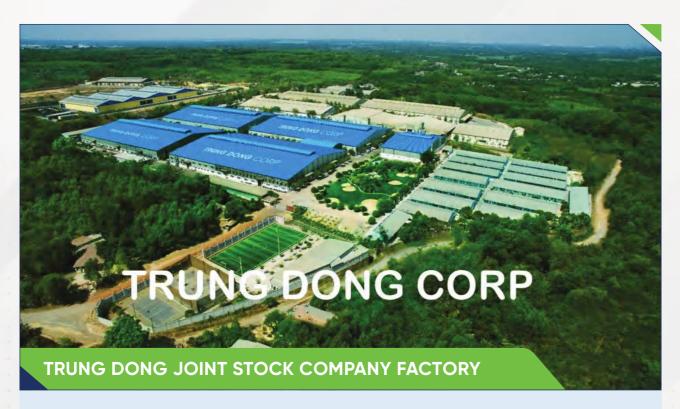

| R30  |  |  |
| Application of steel column<br>structure (mass of column over<br>45 kg per 1m length) | 50                                                                        | _    | 19   | 16  | 12.5 | 12.5 |  |  |
| Steel beams wrapped for protection (mass of beams over 30 kg per 1m length)           | -                                                                         | -    | 38   | 32  | 19   | 12.5 |  |  |



## Procedure for Vermiculite Spray Application

02

Preparation

03

04

Mix and prepare Vermiculite

05

Apply Vermiculite Coating

Check and control the thickness of the layer

Wait for the layer to dry and harden 08



## **CONSTRUCTION EQUIPMENTS**







Air compressor

Vermiculite spraying machine

Nail gun









Handheld cutting machine

Water pump

Trowel



**Location**: An Phuoc Industrial Park, Dong Nai Province

**Year** : 2016



**Location**: Nhon Trach 3 Industrial Park, Dong Nai Province

Year : 2015



**Location**: VSIP, Binh Duong Province

**Year** : 2016



**Location**: Amata Industrial Park, Dong Nai Province

**Year** : 2016



**Location**: Long Thanh Industrial Park, Dong Nai Province

**Year** : 2016



Location : Vinatex Tan Tao Industrial Park, Dong Nai Province

**Year** : 2016



**Location**: Tam Phuoc Industrial Park, Dong Nai Province

**Year** : 2014



**Location**: Nhon Trach 3 Industrial Park, Dong Nai Province

**Year** : 2019



#### **CENTRALIZED WASTEWATER TREATMENT PLANT PROJECT**

We always proactively explore and implement environmental service projects to ensure high quality and customer satisfaction.

W