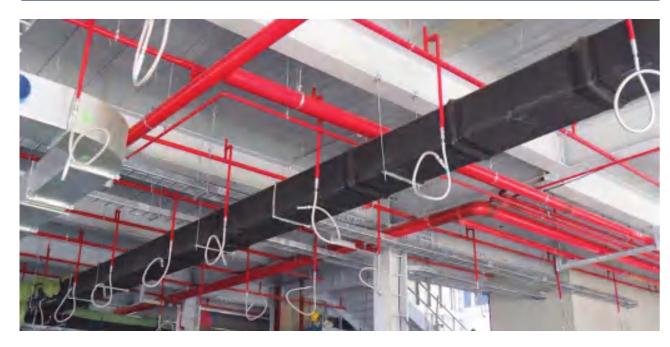

# IMPLEMENTING VERMICULITE SPRAY FOR HOLLOW STRUCTURAL STEEL

**Procedure for Vermiculite Spray Application** 