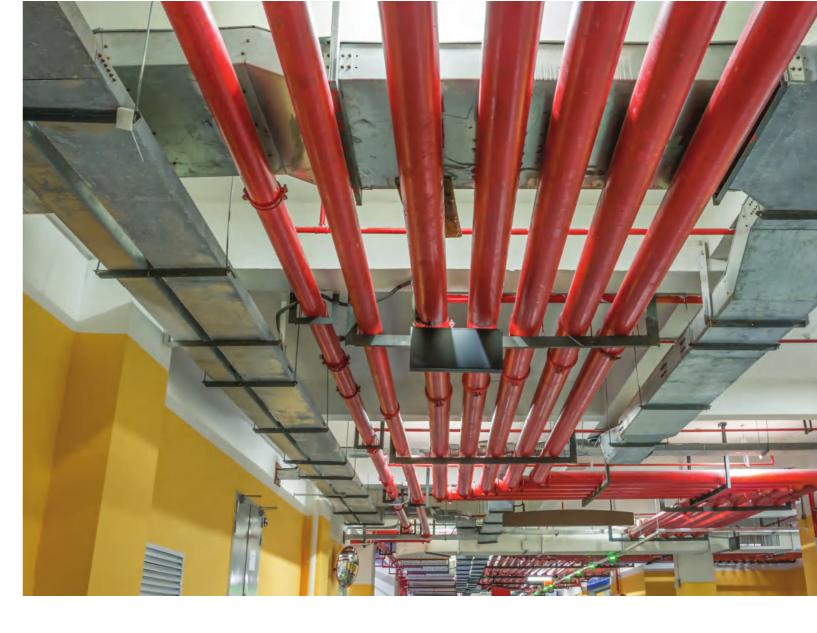

## IMPLEMENTING VERMICULITE SPRAY FOR SOLID ENCASED STEEL STRUCTURE

## Procedure for Vermiculite Spray Application

02

Preparation

03

04

Mix and prepare Vermiculite

05

Apply Vermiculite Coating