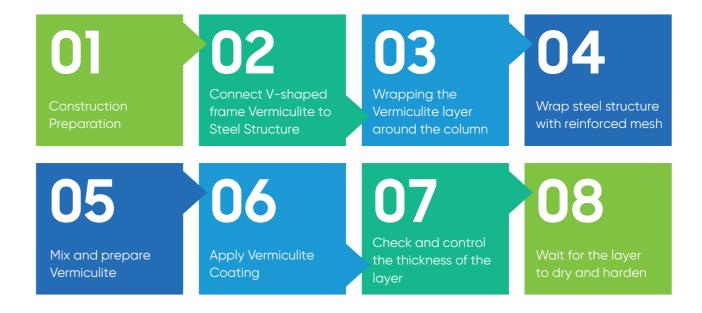

**Procedure for Vermiculite Spray Application** 

## Procedure for Vermiculite Spray Application

02

Preparation

03

04

Mix and prepare Vermiculite

05

Apply Vermiculite Coating

Check and control the thickness of the layer

Wait for the layer to dry and harden 08